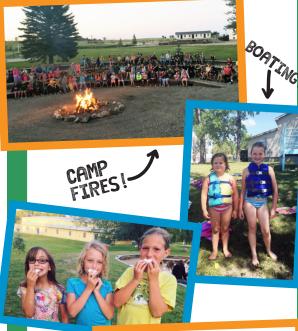

# ACTIVITIES

Canoeing, boat rides, rock wall, roller skating, ropes course, mud pit, and more!

Camp is held at Crystal Springs Bible Camp, 4848 36th St SE, Medina, ND

## COME AND BRING A FRIEND

Camp will be held from July 23-26 at Crystal Springs Bible Camp. If you have any questions about your child's stay, please contact us at any time.